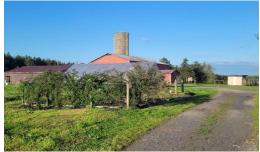

## **ACTIVE**

Looking for a farm/homestead out in the country? This property is a great place to make your own! The property includes a large 2-story home with almost 3800 square feet of living space. There is also an unfinished basement. The rest of the property offers a large horse barn, greenhouse, equipment shed and garage. There is a large garden area, pastureland and even a pond! The remainder of the acreage is in young growing trees. The home does need electrical and some plumbing as it is owned and formally lived in by an Amish family. Come check out the gently rolling hills of South-Central Virginia today!