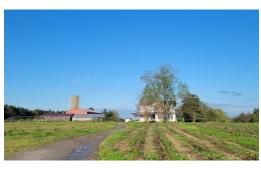

## **ACTIVE**

Looking for a farm/homestead out in the country? This property is a great place to make your own! The property includes a large 2-story home with almost 3800 square feet of living space. There is also an unfinished basement. The rest of the property offers a large horse barn, greenhouse, equipment shed and garage. There is a large garden area, pastureland and even a pond! The remainder of the acreage is in young growing trees. The home does need electrical and some plumbing as it is owned and formally lived in by an Amish family. Come check out the gently rolling hills of South-Central Virginia today!

## **MORE DETAILS**

Address:

3505 Crawley Road Cullen, VA 23934

Acreage: 18.7 acres

County: Charlotte

**GPS Location:** 

37.176696 x -78.686086

PRICE: \$344,500