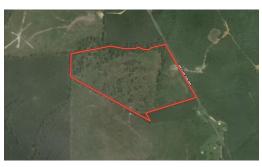

## 27.2 ACRES OF HUNTING AND RECREATIONAL LAND FOR SALE IN BRUNSWICK COUNTY, VA!

## **WITHDRAWN**

Good hunting- great road frontage- about 20 minutes from Lake Gaston - about 40 minutes from Ft. Pickett. Call Johnny Seamster to schedule a showing at 434-294-6714.

27.2 acres of Hunting and Recreational Land For Sale in Brunswick County VA! The property is located about 10 minutes south of Lawrenceville in beautiful southside VA. The timber was cut a few years ago but there are still nice trees scattered throughout the property. It's at the age to go in and make food plots for the wildlife, make your own ATV / walking trails, clear some acreage for animals and clearout a couple acres for your house that could be easily hidden off the road. The property has about 900 ft of road frontage allowing plenty of room side to side so if you want too build a house you'll have plenty of privacy.

## **MORE DETAILS**

Address:

Off Reavis Gin Road Lawrenceville, VA 23868

Acreage: 27.2 acres

County: Brunswick

MOPLS ID: 30989

**GPS Location:** 

36.673565 x -77.802094