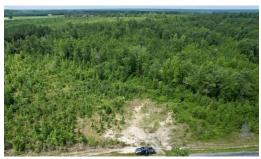

## **WITHDRAWN**

Good hunting- great road frontage- about 20 minutes from Lake Gaston - about 40 minutes from Ft. Pickett. Call Johnny Seamster to schedule a showing at 434-294-6714.

27.2 acres of Hunting and Recreational Land For Sale in Brunswick County VA! The property is located about 10 minutes south of Lawrenceville in beautiful southside VA. The timber was cut a few years ago but there are still nice trees scattered throughout the property. It's at the age to go in and make food plots for the wildlife, make your own ATV / walking trails, clear some acreage for animals and clearout a couple acres for your house that could be easily hidden off the road. The property has about 900 ft of road frontage allowing plenty of room side to side so if you want too build a house you'll have plenty of privacy.