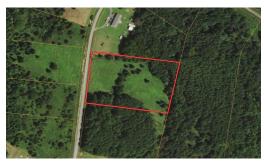

## WITHDRAWN

3.59 Acres of Residential Land For sale in Brunswick County, VA! Call Kim Edwards to schedule a showing at 757-630-8462.

Mossy Oak Properties has been given the opportunity to offer two neighboring properties in a quiet, picturesque area of beautiful Brunswick County, Virginia. This property is a 3.59-acre lot, which has approximately 296 feet of road frontage, and 2.07 acres of grassy area ready for the foundation of your new home! The rest of the property is lightly wooded, giving you the opportunity to do with it what you please, which could include camping, riding ATVs, or giving you and your four-legged friend some space to explore.

## **MORE DETAILS**

Address:

Off Meredithville Drive - Lot 12 Brodnax, VA 23920

Acreage: 3.6 acres

County: Brunswick

MOPLS ID: 30882

**GPS Location:** 

36.784200 x -77.929700