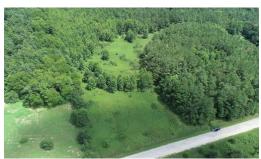

## WITHDRAWN

3.59 Acres of Residential Land For sale in Brunswick County, VA! Call Kim Edwards to schedule a showing at 757-630-8462.

Mossy Oak Properties has been given the opportunity to offer two neighboring properties in a quiet, picturesque area of beautiful Brunswick County, Virginia. This property is a 3.59-acre lot, which has approximately 296 feet of road frontage, and 2.07 acres of grassy area ready for the foundation of your new home! The rest of the property is lightly wooded, giving you the opportunity to do with it what you please, which could include camping, riding ATVs, or giving you and your four-legged friend some space to explore.