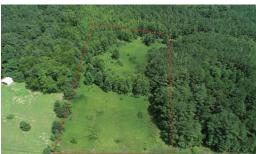

## WITHDRAWN

3.59 Acres of Residential Land For sale in Brunswick County, VA! Call Kim Edwards to schedule a showing at 757-630-8462.

Mossy Oak Properties has been given the opportunity to offer two neighboring properties in a quiet, picturesque area of beautiful Brunswick County, Virginia. This property is a 3.59-acre lot, which has approximately 296 feet of road frontage, and 2.07 acres of grassy area ready for the foundation of your new home! The rest of the property is lightly wooded, giving you the opportunity to do with it what you please, which could include camping, riding ATVs, or giving you and your four-legged friend some space to explore.