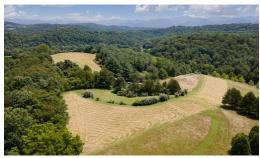

## **SOLD**

Formerly a B&B and privately situated on 31 acres just 10 minutes from downtown Lexington, Applewood features a 4 bedroom 4.5 bath passive solar home with multiple porches, in ground pool, 2 car garage, huge workshop, barn, and a 2 bedroom/2.5 bath guest cottage on full basement with radiant floor heat, shared fireplace between living room and main bedroom. Enjoy the porches, perennial gardens, or take long walks through the fenced pastures to take in the stellar mountain views. Comes with high speed internet (BARC) and solar panels with a \$34/month electric bill for the main house

## **MORE DETAILS**

Address:

242 & 230 Tarn Beck Ln Glasgow, VA 24555

Acreage: 31.0 acres

County: Rockbridge

PRICE: \$999,990