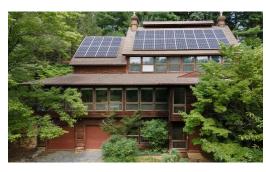

## **SOLD**

Formerly a B&B and privately situated on 31 acres just 10 minutes from downtown Lexington, Applewood features a 4 bedroom 4.5 bath passive solar home with multiple porches, in ground pool, 2 car garage, huge workshop, barn, and a 2 bedroom/2.5 bath guest cottage on full basement with radiant floor heat, shared fireplace between living room and main bedroom. Enjoy the porches, perennial gardens, or take long walks through the fenced pastures to take in the stellar mountain views. Comes with high speed internet (BARC) and solar panels with a \$34/month electric bill for the main house