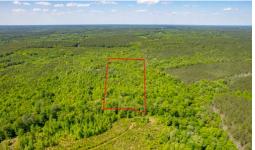

The property is entirely wooded. There is a seasonal creek that cuts through the property West to East. Fishing Creek also meanders along the border of the Southern boundary for roughly 500 feet. Surprisingly, only a minimal amount of acreage is encompassed in the wetland designated area and less than an acre is encompassed in the 100 year FEMA Floodplain.-

Warren County is known for it's dense whitetail deer and wild turkey populations. With a little work this property could easily be turned into a great hunting property. Whether you're searching for a tract of land for recreational purposes such as hunting, camping, riding ATV's or shooting, or an entry level investment property, you'll want to check this tract out!-