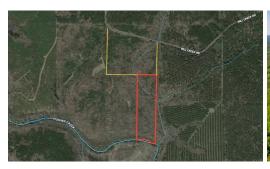

15.07 Acres of Timberland and Recreational Land For Sale in Warren County, NC! This property is accessible via two 50 foot wide easements. The easements are deeded and recorded on a survey. The survey also show the boundary of the property as well. The easements are outlined in yellow in the aerial photos. The easement that accesses the property from the North Eastern boundary line is in the process of being professionally cleared for easy access.-

## **MORE DETAILS**

Address:

Off Will Creek Road Warrenton, NC 27589

Acreage: 15.1 acres

County: Warren

**MOPLS ID: 30547** 

**GPS Location:** 

36.336900 x -78.113100