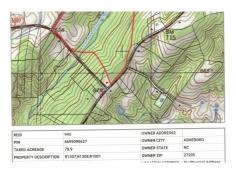

## **MORE DETAILS**

Address:

7100 Farmer Denton, NC 27239

County: Randolph

**GPS Location:** 

35.665047 x -80.041622

PRICE: \$350,000