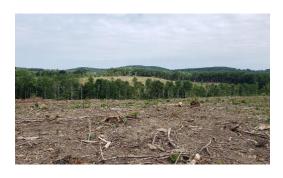

## **SOLD**

Private land, reasonably priced. Only 1/3 the price of land closer to the Triangle. One Perk Site approved by county in early 2023; there are likely more, but only one site was evaluated. About 1.5 hour west of Wake County. Half way between Raleigh & Charlotte. Many possible uses for this land! Recently clearcut and chipped timberland, minimal debris. Frontage on 3 paved roads. Great views of the Uwharrie Mountains. Buyer can plant pines this coming winter or regenerate poplar from seed on ground. Also well suited to multiple home sites, conversion to pasture or farm. Strong rocky stream runs through the land. Good pond sites. Property is under Present Use Value-Forestry- for low property taxes.