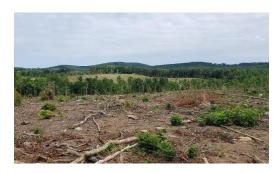

## **SOLD**

Private land, reasonably priced. Only 1/3 the price of land closer to the Triangle. One Perk Site approved by county in early 2023; there are likely more, but only one site was evaluated. About 1.5 hour west of Wake County. Half way between Raleigh & Charlotte. Many possible uses for this land! Recently clearcut and chipped timberland, minimal debris. Frontage on 3 paved roads. Great views of the Uwharrie Mountains. Buyer can plant pines this coming winter or regenerate poplar from seed on ground. Also well suited to multiple home sites, conversion to pasture or farm. Strong rocky stream runs through the land. Good pond sites. Property is under Present Use Value-Forestry- for low property taxes.