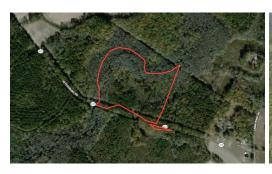

This 20+/- acre parcel of land, boarded by the Warwick Swamp on its northern and western boundaries has the potential to provide you a lifetime of memories whether you're hunting for your personal pleasure and enjoyment or tending the timber for your own financial future. Imagine setting up your own deer stand for an early morning or late afternoon fall large game hunt. Or, better yet, imagine walking the through the timber trying to turn up quail, dove, rabbit, or squirrel while enjoying the great outdoors in your own personal sanctuary. Have you ever just wanted to take a walk with your camera and see what images you can capture behind the lenses and away from the roar of city streets? If so, this property may be just for you.

#### Address:

Off Petersburg Road Route 613 Disputanta, VA 23842

Acreage: 20.0 acres

County: Sussex

**MOPLS ID: 30490** 

**GPS Location:** 

37.091700 x -77.153800

PRICE: \$99,900