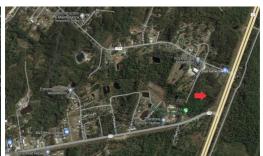

## **ACTIVE**

Highway Business Zoned Commercial corner Lot containing 9.75 acres with frontage on Highway 17 and Highway 172 close to Sneads Ferry, Holly Ridge, Topsail Island, and the military bases and MARSOC. Army Corp of Engineer Report is provided documents from the previous buyer that indicates area of potential wetland. Other documents are also available upon request.

### Address:

9.75 Acres Wilmington Hwy Highway Holly Ridge, NC 28445

Acreage: 9.8 acres

County: Onslow

#### **GPS Location:**

34.538197 x -77.502358

PRICE: \$1,277,250