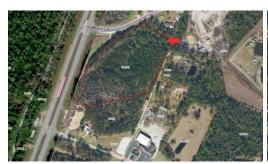

## **ACTIVE**

Highway Business Zoned Commercial corner Lot containing 9.75 acres with frontage on Highway 17 and Highway 172 close to Sneads Ferry, Holly Ridge, Topsail Island, and the military bases and MARSOC. Army Corp of Engineer Report is provided documents from the previous buyer that indicates area of potential wetland. Other documents are also available upon request.

### Address:

9.75 Acres Wilmington Hwy Highway Holly Ridge, NC 28445

Acreage: 9.8 acres

County: Onslow

#### **GPS Location:**

34.538197 x -77.502358

PRICE: \$1,277,250