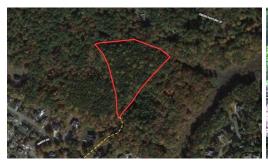

## SOLD

Hidden gem describes this tract only minutes from the James River and Historic Smithfield.

Great opportunity for a hidden gem. All wooded lot in the Carrolton section of Isle of Wight. Towering timber adds to the unique nature of this tract. Nestled within the interior of of other tranquil tracts, it offers even more peace & quiet. The timber is gorgeous on this parcel and is a rare find to be this old and open. Lots of wildlife in this area and especially of this beaten path; wildlife abounds. This could make a great recreational parcel and convenient to everything. A small creek delineates one side of this diamond shaped tract. Wildlife abounds. This property has been accessed by a local path for many decades but is NOT deeded. The price has been discounted due to that. Loan for purchase not likely-cash purchase only. Access is about 10 feet wide and down Cock-n-Bull Lane, off of Rte 17. Call Danny Graham at 757-613-6059 or email him at dgraham@mossyoakproperties.com to discuss or set up a time to see.

## **MORE DETAILS**

Address:

Off Green Pasture Lane Carrollton, VA 23314

Acreage: 6.0 acres

County: Isle of Wight

MOPLS ID: 30383

**GPS Location:** 

36.938155 x -76.521661