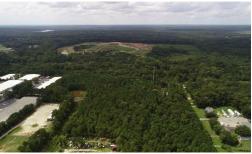

## **PENDING**

33.7 Undeveloped Acres Located in the Southern Gateway OPPORTUNITY ZONE Region. I-1 Zoning in Garner Jurisdiction Allows for up to 70% impervious limits. This is a rare opportunity for a Major Development Opportunity. Less than 4 miles from Downtown Raleigh, NC State Centennial Campus, the proposed Soccer Stadium, and Dorothea Dix 308 Acre Park. 450 Feet of Frontage on US 401. Gravity Sewer accessible across the Street.

## **MORE DETAILS**

Address:

5100 Fayetteville Raleigh, NC 27603

County: Wake

**GPS Location:** 

35.711301 x -78.661915

PRICE: \$13,500,000