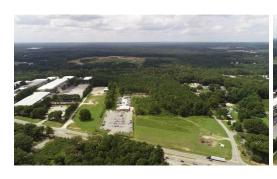

## **PENDING**

33.7 Undeveloped Acres Located in the Southern Gateway OPPORTUNITY ZONE Region. I-1 Zoning in Garner Jurisdiction Allows for up to 70% impervious limits. This is a rare opportunity for a Major Development Opportunity. Less than 4 miles from Downtown Raleigh, NC State Centennial Campus, the proposed Soccer Stadium, and Dorothea Dix 308 Acre Park. 450 Feet of Frontage on US 401. Gravity Sewer accessible across the Street.

## **MORE DETAILS**

Address:

5100 Fayetteville Raleigh, NC 27603

County: Wake

**GPS Location:** 

35.711301 x -78.661915

PRICE: \$13,500,000