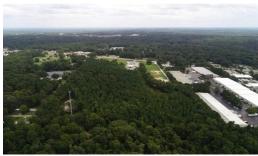

## **PENDING**

33.7 Undeveloped Acres Located in the Southern Gateway OPPORTUNITY ZONE Region. I-1 Zoning in Garner Jurisdiction Allows for up to 70% impervious limits. This is a rare opportunity for a Major Development Opportunity. Less than 4 miles from Downtown Raleigh, NC State Centennial Campus, the proposed Soccer Stadium, and Dorothea Dix 308 Acre Park. 450 Feet of Frontage on US 401. Gravity Sewer accessible across the Street.

## **MORE DETAILS**

Address:

5100 Fayetteville Raleigh, NC 27603

County: Wake

**GPS Location:** 

35.711301 x -78.661915

PRICE: \$13,500,000