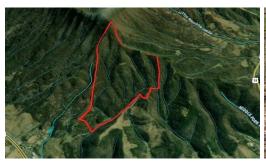

For a bird's eye view of this property, visit our "MapRight" mapping system. Copy and paste this link into your browser (https://mapright.com/ranching/maps/36841114fcd4b49123fd84dd71f60d6d/share). This is an interactive map, so you can easily change the base layers to view aerial, topographic, infrared or street maps of the area.

## **MORE DETAILS**

Address:

US Hwy 19 Lebanon, VA 24266

Acreage: 275.0 acres

County: Russell

**MOPLS ID:** 57536

**GPS Location:** 

36.839600 x -82.123300