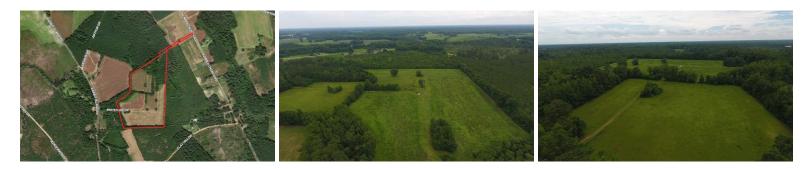

## 30.4 ACRES OF FARM AND HUNTING LAND FOR SALE IN DILLON COUNTY, SC!

## **EXPIRED**

With cleared and wooded land, your dream home in the country and your favorite hobby can come together in one property!

Located on Kemper Church Road near Lake View in Dillon County, South Carolina, is 30 acres that could offer plenty of possibilities. With a 30 foot right of way down an existing road, this property could provide the perfect secluded home site just off the main road. The already cleared acres would provide several options for the home site as well as plenty of room for converting to pasture for your livestock of choice, having a nice garden, or planting a food plot for some hunting. Wildlife in the area includes deer, turkey, and other small game. Your dream home in the country and your favorite hobby can come together in one property. The property is just a couple miles from Highway 9, outside of Lake View, and less than 15 minutes from the NC/SC state line. -

For a bird's eye view of this property, visit our "MapRight" mapping system. Copy and paste this link into your browser (https://mapright.com/ranching/maps/b7d460c1da0565b624e75d3f5a62d80d/share). This is an interactive map, so you can easily change the base layers to view aerial, topographic, infrared or street maps of the area.