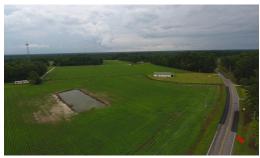

### **WITHDRAWN**

With great road frontage on two main roads, this property could provide a development opportunity or the perfect pastureland with a pond!

Located on Swamp Fox Highway East and Seven Creeks Highway, near Pireway in Columbus County, North Carolina, is about 20 +/- acres of cleared land. This property has extensive road frontage on 2 main roads-Highway 904 and 905. The cleared land could provide a great pasture with a pond for horses or cows. There would also be plenty of possibilities for a home site or potential for developing with multiple home sites. It is conveniently located less than 20 minutes from Tabor City, NC and less than 30 minutes from Ocean Isle Beach, NC and North Myrtle Beach, SC.