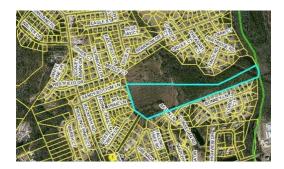

## **PENDING**

Location, location, location! Please reference MLS #670986 for additional information. The is one half of a property offering which totals over 60 acres from and with direct access to Rockfish Road. This half has the direct point to Rockfish Road as well as another access point through the neighboring community is via Afton Lane. Very close to the King Road Intersection and also convenient to the future I-295 entrance ramps. The other half (30.25 Acres) is being sold under MLS #670986 and is parcel #494840101026. Property extends back to Cumberland County line. The mapping is not correct within the MLS. The two properties are deeded separately and will need to have separate contracts. Each portion is \$325,000 or a combined \$650,000.

## **MORE DETAILS**

Address:

Rockfish

Raeford, NC 28376

Acreage: 62.0 acres

County: Hoke

PRICE: \$650,000