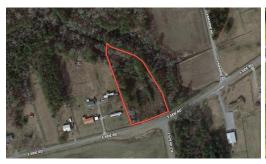

#### **SOLD**

Here's an affordable nearly 2 acre parcel where you can build a home or shop. Beautiful country setting with close proximity to the Outer Banks.

If you've been searching for an affordable piece of land to build your home, or just a getaway place to park your boat and RV, then look no further! Located on the outskirts of Columbia, this parcel offers a quiet country setting with no restrictions. There is a canal on the east side of the property that leads to the Sound. There is plenty of space for a home site and outbuildings. Build that barndominium you've always wanted or a shop for all your projects. There's plenty of space to spread out. The property has excellent road frontage on Sound Side Road.

#### Address:

3289 Soundside Road Columbia, NC 27925

Acreage: 2.0 acres

County: Tyrrell

**MOPLS ID:** 30025

**GPS Location:** 

35.967000 x -76.232900

PRICE: \$24,900