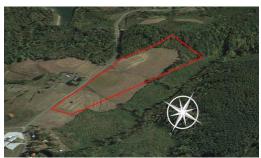

# SOLD!! 17.45 ACRES OF FARM & RECREATIONAL LAND FOR SALE IN PERSON COUNTY, NC!

### Fenced Pasture with Pond - Tillable Fields - Potential Homesites

Located in north-central Person County, NC, this scenic multi-use property has much to offer!

Totaling +/-17.45-acres, this farm offers agricultural, recreational, investment, and homestead opportunities.-It's located along Ephesus Church Road, a state maintained road, and has approximately 15-acres of tillable fields that are in a crop rotation (most recent crop was wheat); the remainder of the property consisting of mixed timber.- There is approximately 1,305ft of road frontage, a couple access points from the road to the fields and electrical service available along the entire road frontage.- This parcel is currently leased to a local farmer.