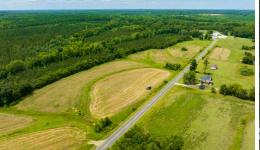

### Fenced Pasture with Pond - Tillable Fields - Potential Homesites

Located in north-central Person County, NC, this scenic multi-use property has much to offer!

Totaling +/-17.45-acres, this farm offers agricultural, recreational, investment, and homestead opportunities.-It's located along Ephesus Church Road, a state maintained road, and has approximately 15-acres of tillable fields that are in a crop rotation (most recent crop was wheat); the remainder of the property consisting of mixed timber.- There is approximately 1,305ft of road frontage, a couple access points from the road to the fields and electrical service available along the entire road frontage.- This parcel is currently leased to a local farmer.

The terrain gently slopes downward from the road, providing beautiful vistas at various spots across the farm. There are no deed restrictions, and depending on soils, there could be several homesite locations to choose from.- Ephesus Church Road is a dead end road and there is no thru-traffic to worry about. 4G-LTE cell service with Verizon has been confirmed.