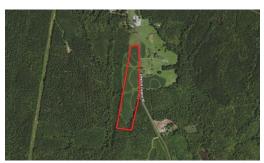

# SOLD!! 17.45 ACRES OF FARM & RECREATIONAL LAND FOR SALE IN PERSON COUNTY, NC!

### Fenced Pasture with Pond - Tillable Fields - Potential Homesites

Located in north-central Person County, NC, this scenic multi-use property has much to offer!

Totaling +/-17.45-acres, this farm offers agricultural, recreational, investment, and homestead opportunities.-It's located along Ephesus Church Road, a state maintained road, and has approximately 15-acres of tillable fields that are in a crop rotation (most recent crop was wheat); the remainder of the property consisting of mixed timber.- There is approximately 1,305ft of road frontage, a couple access points from the road to the fields and electrical service available along the entire road frontage.- This parcel is currently leased to a local farmer.