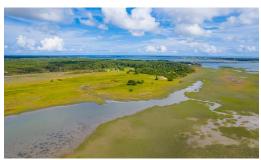

## **ACTIVE**

This beautiful waterfront acreage with airplane runway is a developer's dream tucked away off Harkers Island Rd on North River. Rare piece of property including several parcels with approximately 132 acres. Gorgeous water views and lots of privacy. Wildlife Boat Ramp just around the corner for convenience of launching your boat. Close to restaurants, shopping, Beaufort, Shackleford and Cape Lookout National Seashore. (Older house that sits on 2.92 acres Pin #732602758406000 Is NOT including in the sale of this property)

## **MORE DETAILS**

Address:

220 Blueberry Kennel Road Beaufort, NC 28516

Acreage: 133.0 acres

County: Carteret

**GPS Location:** 

34.731938 x -76.579101

PRICE: \$2,900,000