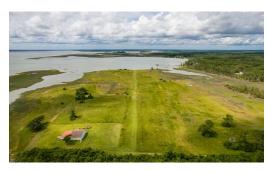

## **ACTIVE**

This beautiful waterfront acreage with airplane runway is a developer's dream tucked away off Harkers Island Rd on North River. Rare piece of property including several parcels with approximately 132 acres. Gorgeous water views and lots of privacy. Wildlife Boat Ramp just around the corner for convenience of launching your boat. Close to restaurants, shopping, Beaufort, Shackleford and Cape Lookout National Seashore. (Older house that sits on 2.92 acres Pin #732602758406000 Is NOT including in the sale of this property)

## **MORE DETAILS**

Address:

220 Blueberry Kennel Road Beaufort, NC 28516

Acreage: 133.0 acres

County: Carteret

**GPS Location:** 

34.731938 x -76.579101

PRICE: \$2,900,000