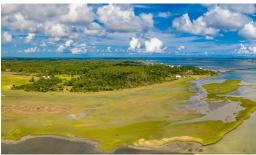

## **ACTIVE**

This beautiful waterfront acreage with airplane runway is a developer's dream tucked away off Harkers Island Rd on North River. Rare piece of property including several parcels with approximately 132 acres. Gorgeous water views and lots of privacy. Wildlife Boat Ramp just around the corner for convenience of launching your boat. Close to restaurants, shopping, Beaufort, Shackleford and Cape Lookout National Seashore. (Older house that sits on 2.92 acres Pin #732602758406000 Is NOT including in the sale of this property)

## **MORE DETAILS**

Address:

220 Blueberry Kennel Road Beaufort, NC 28516

Acreage: 133.0 acres

County: Carteret

**GPS Location:** 

34.731938 x -76.579101

PRICE: \$2,900,000