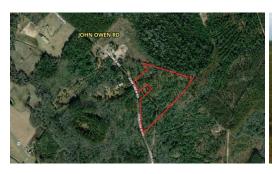

Located on John Owen Road in Bladen County, North Carolina, is the ideal recreational retreat. The property has a small cabin and camper, ready to serve any type of outdoorsman for their weekend getaway. Whether it is riding or hiking the trails throughout the property or hunting, this tract could provide hours of entertainment. The trails are perfect for ATV riding, horseback riding, bird watching, and hiking. Wildlife in the area includes bear, whitetail deer, turkey, and other small game. Deer stands are in place and feeders are ready to be filled. This property can be closed and ready to hunt this fall (see pictures of wildlife on the property). The back property line borders Bladen Lakes State Forest providing even more area for hunting. The property has power, well and septic tank. The tract is just 15 minutes outside of Elizabethtown, 20 minutes from White Lake and 30 minutes from Fayetteville.

For a bird's eye view of this property, visit our "MapRight" mapping system. Copy and paste this link into your browser (https://mapright.com/ranching/maps/4a48719ffc3d89b4a0c24c26011092d0/share). This is an interactive map, so you can easily change the base layers to view aerial, topographic, infrared or street maps of the area. To visit this property, download the free "MapRight" app, email the link above to your phone, open in iOS, open MapRight, click on car, click on To, Drop Pin, tap on Go and you will receive driving directions to property. Once you get to the property the link above will have the property lines and a blue dot showing your location.

#### Address:

765 John Owen Road White Oak, NC 28399

Acreage: 19.0 acres

County: Bladen

**MOPLS ID: 29682** 

**GPS Location:** 

34.705400 x -78.656900

PRICE: \$140,000