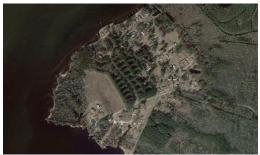

# **42 LEGION BEACH ROAD, COLUMBIA, TYRRELL**

### **ACTIVE**

\*\*THIS LOT IS ON LEGION COURT, not Legion Beach Rd!\*\* FROM HWY 64 in Columbia - approximately 1000 feet east of the Scuppernong River Bridge, turn onto N Road St (a LEFT TURN if eastbound on 64; a RIGHT TURN if westbound on 64); Go 1.2 mile, turn LEFT onto Riverneck Road; Go 2.5 miles, turn LEFT to STAY ON Riverneck Road; Go 1.6 mile, turn RIGHT onto Legion Court (next right, after LegionBeachRd); Lot 14 is second lot on right on Legion Ct. \*Sound-front common area & pier are at the end of Legion Court, just a short walk down from the lot\* \*\*12 more Lots also for sale, and multi-lot groupings at discounted list prices in contrast to their individual list prices\*\* Signs to come.