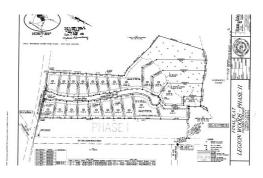

# **42 LEGION BEACH ROAD, COLUMBIA, TYRRELL**

### **ACTIVE**

\*\*THIS LOT IS ON LEGION COURT, not Legion Beach Rd!\*\* FROM HWY 64 in Columbia - approximately 1000 feet east of the Scuppernong River Bridge, turn onto N Road St (a LEFT TURN if eastbound on 64; a RIGHT TURN if westbound on 64); Go 1.2 mile, turn LEFT onto Riverneck Road; Go 2.5 miles, turn LEFT to STAY ON Riverneck Road; Go 1.6 mile, turn RIGHT onto Legion Court (next right, after LegionBeachRd); Lot 14 is second lot on right on Legion Ct. \*Sound-front common area & pier are at the end of Legion Court, just a short walk down from the lot\* \*\*12 more Lots also for sale, and multi-lot groupings at discounted list prices in contrast to their individual list prices\*\* Signs to come.

## Address:

42 Legion Beach Road Columbia, NC 27925

Acreage: 0.4 acres

County: Tyrrell