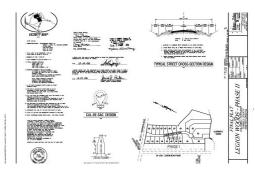

## Address:

42 Legion Beach Road Columbia, NC 27925

Acreage: 0.4 acres

County: Tyrrell