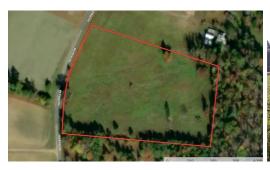

## Looking for the perfect property to build your home have horses? This is it !!!

Here is a great home-ready site where you can spread out a bit and enjoy the quiet country life! Don't delay as the time to buy property such as this is now! 6.33 acres in Brunswick County, Va consisting of open, established pasture ready for your horses or other livestock. No trees or brush to clear, so you can start building the homestead of your dreams right away! A few scattered trees on the property add to the landscaping appeal and offer some shade for you or your animals. The land slopes gently from front to back and has plenty of road frontage at 496 feet on a paved roadway. There is currently also a wire fence completely surrounding the property and you'll find overhead power and underground utilities. The neighboring farm has horses and open fields are found across the road.-

## **MORE DETAILS**

Address:

Off Old Poole Road Alberta, VA 23821

Acreage: 6.3 acres

County: Brunswick

**MOPLS ID:** 29222

**GPS Location:** 

36.859300 x -78.020100