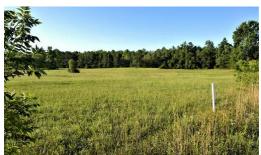

## Looking for the perfect property to build your home have horses? This is it !!!

Here is a great home-ready site where you can spread out a bit and enjoy the quiet country life! Don't delay as the time to buy property such as this is now! 6.33 acres in Brunswick County, Va consisting of open, established pasture ready for your horses or other livestock. No trees or brush to clear, so you can start building the homestead of your dreams right away! A few scattered trees on the property add to the landscaping appeal and offer some shade for you or your animals. The land slopes gently from front to back and has plenty of road frontage at 496 feet on a paved roadway. There is currently also a wire fence completely surrounding the property and you'll find overhead power and underground utilities. The neighboring farm has horses and open fields are found across the road.-