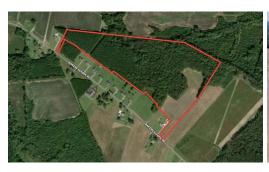

# SOLD!! 40.31 ACRES OF FARMLAND AND RECREATIONAL LAND FOR SALE IN HALIFAX COUNTY, NC!

### SOLD

This property is a mixture of farmland and harvested timberland. It's the perfect property for a homesite, recreation, and investment purposes. Located just outside of Scotland Neck.-

40.31 Acres of Farmland and Recreational Land For Sale in Halifax County, NC!- This property features 7 acres of farmland. There are two points of access, both of which touch Baker's School Road. The NW section (closest to Highway 258) features 50 feet of frontage and is a shared access to a neighboring property. The SE section features 100 feet of road frontage.-

The timberland has been harvested and is a "clean slate". There are some roads that cut throughout the property and are visible from the aerial photos. This property would be a great investment, recreational, or homesite property.-