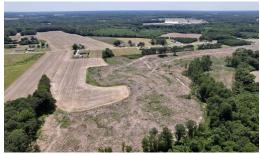

The timberland has been harvested and is a "clean slate". There are some roads that cut throughout the property and are visible from the aerial photos. This property would be a great investment, recreational, or homesite property.-