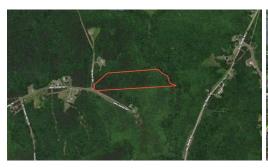

#### SOLD

15 acres of Timberland with Fishing Creek bordering the back of the property, great entry level hunting property!

Check out this beautiful property located in Warren County, NC. This affordable 15-acre tract of land will make a great entry level recreational property or a very nice rural home site or two, there are no restrictions. Along the back of the property borders Fishing Creek that runs along the property line which offers a year-round water source for all types of wildlife. The property is all wooded with mostly 10–15-year-old Pine, Poplar, and a few scattered Oaks. This tract is easily accessed from Rifle Range Road which dead ends about 1/5 of a mile from property. From this property you are about a 1-hour drive to Raleigh NC, 25 minutes to Lake Gaston which offers excellent recreational opportunities such as fishing and boating, 10 minutes to the historic town of Warrenton, NC which offers a small-town charm.

#### Address:

Lot 1 - Hunters Bluff Lane Warrenton, NC 27589

Acreage: 15.0 acres

County: Warren

**MOPLS ID: 29153** 

**GPS Location:** 

36.362000 x -78.152000

PRICE: \$38,000