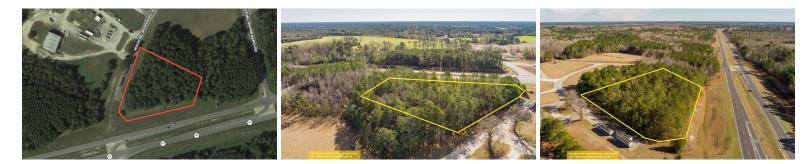

#### SOLD

This lot is located just outside if Elizabethtown and has the potential for a homesite or even commercial usage. Located in Mercer Mill Road, this property features road frontage and also borders Highway 87.-

2.89 Acres of Residential Land For Sale in Bladen County, NC! This is an ideal place to build your home, situate a mobile home, or build a modular home. There's also potential for subdividing for numerous home sites to be situated on the acreage. There's 330 feet of road frontage on Mercer Mill Road. None of the property is encompassed within the designated wetland area or the FEMA floodplain. The property is level and drains well. There is also 400 feet of frontage bordering Highway 87.

## **MORE DETAILS**

Address: 1575 Mercer Mill Road Elizabethtown, NC 28337

Acreage: 2.9 acres

County: Bladen

MOPLS ID: 29117

**GPS Location:** 34.605700 x -78.604500