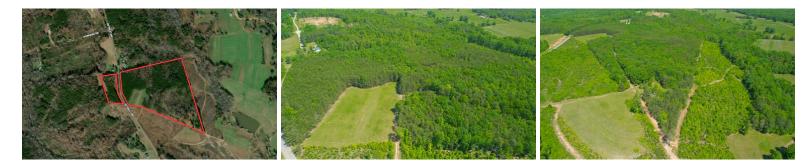

## SOLD!! 32.38 ACRES OF RESIDENTIAL, HUNTING OR RECREATIONAL LAND FOR SALE IN PITTSYLVANIA COUNTY VA!!

## SOLD

With 2 acres of potential pastureland, an existing road, middle age timber, and old homesite this property would be a great farm or recreational retreat!-

Looking for a new place to call home? Or maybe just that-weekend-getaway to camp or hunt? Don't miss this incredible opportunity! This property will check all those boxes and more. The property contains an old homesite with a well and septic. This unique property layout gives you between 2 and 3 acres of property on the opposite side of the road as the remaining acreage. For someone looking to build on their property and have a farm or dedicated place to hunt this would enable them to separate the homesite from everything else. The approximately 2 acres of open land would make a great place for pastureland for those farm animals or even a food plot to hunt over. Accessing this property is not a problem with approximately 650' of road frontage on a paved state road along with a nice established dirt/gravel road running through the property. The timber on the property is approximately 50% hardwoods and 50% pines. This combination works well when looking for a hunting property. Wildlife such as turkey and deer tend to bed in the pines and come out into the hardwoods to feed on the acorns from the oaks. The property to the NW has also been logged and is naturally regrowing. This property is being sold "as is, where is". Buyer is responsible for their due diligence.-