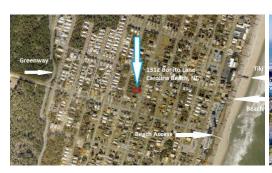

## 1312 BONITO LANE, CAROLINA BEACH, NEW HANOVER

## **SOLD**

Fantastic high-elevation building lot, approximately 15 ft. above sea level. Build now or save for later. Use any builder you choose. Single family home or duplex/townhomes allowed. The lot faces East towards the ocean. Nice street with nice homes around. Short walk to the beach and Ocean Grill Tiki Bar. Also convenient to the Island Greenway which you can use to access parks and other areas around town. 1312 Bonito Lane is located in a very popular part of town where many new homes are being built. If you are looking for a premium lot, tis is it. Call for more details.

## **MORE DETAILS**

Address:

1312 Bonito Lane Carolina Beach, NC 28428

Acreage: 0.1 acres

County: New Hanover

**GPS Location:** 

34.020449 x -77.901798

PRICE: \$275,000