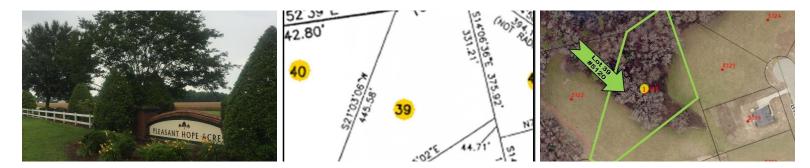

## **5120 PLEASANT COURT, ELM CITY, WILSON**

## SOLD

BEAUTIFUL LARGE LOTS, . .HAS County Water - Septic Permits Required. . No HOA. Easy commute to Wilson, Greenville, Rocky Mount & Raleigh. Copy of plans, plot plans & related data to be submitted with offer to listing agent to be submitted the Architectural Committee for approval prior to building, with quick response. Please refer to Building Restrictions Bk2006 Pg772 for full disclosure.

## MORE DETAILS

Address: 5120 Pleasant Court Elm City, NC 27822

Acreage: 2.4 acres

County: Wilson

**GPS Location:** 35.777924 x -77.812272

## PRICE: \$42,000