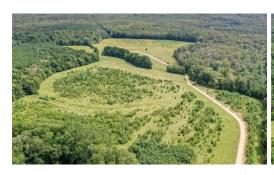

## **SOLD**

Permission needed to access: Only 4-wheel vehicles allowed! Rough drive just cut into land for 4-wheel drive and walking only. Rolling hills and private setting surrounded by woods which is perfect for a couple of house sites, potential for adding pastures, pond, fences, barns, crops, organic garden and what your heart can imagine. Note 50 feet Gasline easement runs through property and no permanent structure can be built on easement; however, fencing, pastures can be.