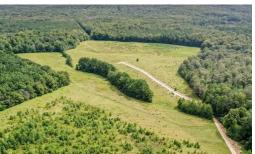

## **SOLD**

Permission needed to access: Only 4-wheel vehicles allowed! Rough drive just cut into land for 4-wheel drive and walking only. Rolling hills and private setting surrounded by woods which is perfect for a couple of house sites, potential for adding pastures, pond, fences, barns, crops, organic garden and what your heart can imagine. Note 50 feet Gasline easement runs through property and no permanent structure can be built on easement; however, fencing, pastures can be.