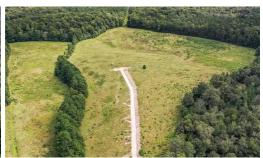

## **SOLD**

Permission needed to access: Only 4-wheel vehicles allowed! Rough drive just cut into land for 4-wheel drive and walking only. Rolling hills and private setting surrounded by woods which is perfect for a couple of house sites, potential for adding pastures, pond, fences, barns, crops, organic garden and what your heart can imagine. Note 50 feet Gasline easement runs through property and no permanent structure can be built on easement; however, fencing, pastures can be.