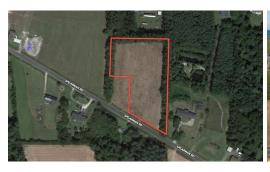

## SOLD

This affordable property is located in close proximity to Highway 74 And is in between Whiteville and Wilmington!

3.16 Acres of Residential Land For Sale in Columbus County, NC! This is an ideal place to build your home, situate a mobile home, or build a modular home. There's also potential for subdividing for numerous home sites to be situated on the acreage.

There's 260 feet of road frontage on Spearman Road. The property is bordered by a thin strip of timber on three sides. None of the property is encompassed within the designated wetland area or the FEMA floodplain. The property is level and drains well. The entire property consists of Grifton fine sandy loam (Gt). Water and sewer are available. The price to connect both water and sewer is roughly \$1700.

## **MORE DETAILS**

Address:

Off Spearman Road Bolton, NC 28432

Acreage: 3.2 acres

County: Columbus

**MOPLS ID:** 28738

**GPS Location:** 

34.317575 x -78.373958