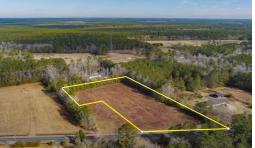

## SOLD

This affordable property is located in close proximity to Highway 74 And is in between Whiteville and Wilmington!

3.16 Acres of Residential Land For Sale in Columbus County, NC! This is an ideal place to build your home, situate a mobile home, or build a modular home. There's also potential for subdividing for numerous home sites to be situated on the acreage.

There's 260 feet of road frontage on Spearman Road. The property is bordered by a thin strip of timber on three sides. None of the property is encompassed within the designated wetland area or the FEMA floodplain. The property is level and drains well. The entire property consists of Grifton fine sandy loam (Gt). Water and sewer are available. The price to connect both water and sewer is roughly \$1700.