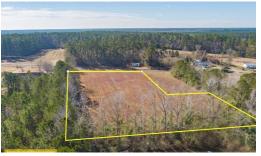

## SOLD

This affordable property is located in close proximity to Highway 74 And is in between Whiteville and Wilmington!

3.16 Acres of Residential Land For Sale in Columbus County, NC! This is an ideal place to build your home, situate a mobile home, or build a modular home. There's also potential for subdividing for numerous home sites to be situated on the acreage.

There's 260 feet of road frontage on Spearman Road. The property is bordered by a thin strip of timber on three sides. None of the property is encompassed within the designated wetland area or the FEMA floodplain. The property is level and drains well. The entire property consists of Grifton fine sandy loam (Gt). Water and sewer are available. The price to connect both water and sewer is roughly \$1700.