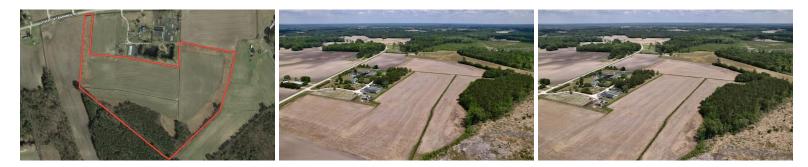

# 27.63 ACRES OF FARMLAND AND TIMBERLAND FOR SALE IN CRAVEN COUNTY, NC!

#### ACTIVE

If you've been looking for a homesite, mini farm, or a stable investment opportunity, then look no further than this tract of farmland and timberland!

27.63 Acres of Farmland and Timberland For Sale in Craven County, NC! This property would be ideal for an entry-level investment property, recreational property, and a secluded home site. There is 90 feet of road frontage, 20 acres of farmland, and 7.6 acres of timberland. There are 24 acres of Rains soils (Ra) present and 3.63 acres of Lynchburg soils (Ly). The timber consist of all pines and are located at the rear of the property. There is plenty of room for a homesite or two. There are no restrictions or covenants on the property. The land is currently being used for row crop agriculture.