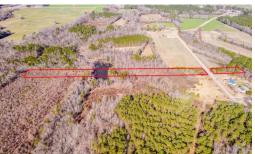

## SOLD

Take a look at this affordable property located just outside of Rocky Mount! Featuring road frontage, a secluded natural pond, this is a great place to build your dream home!

6.5 Acres of Recreational and Residential Land For Sale in Nash County, NC! This property is located off of Drake Road and is minutes from Dortches, a short drive from Highway 301, Highway 64, and I-95. There's 140 feet of road frontage on both the eastern and western side of the property.

The majority of the property is wooded. There's roughly 1.2 acres on the eastern side of Drake Road and 5.11 acres on the western side of Drake Road. The timber is mostly hardwoods with some pines mixed in. Roughly 300 yards from the road there's a low lying area that does tend to hold water. This area has formed into a small pond. This is where much wildlife activity was seen.