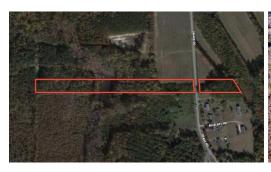

## SOLD

Take a look at this affordable property located just outside of Rocky Mount! Featuring road frontage, a secluded natural pond, this is a great place to build your dream home!

6.5 Acres of Recreational and Residential Land For Sale in Nash County, NC! This property is located off of Drake Road and is minutes from Dortches, a short drive from Highway 301, Highway 64, and I-95. There's 140 feet of road frontage on both the eastern and western side of the property.

The majority of the property is wooded. There's roughly 1.2 acres on the eastern side of Drake Road and 5.11 acres on the western side of Drake Road. The timber is mostly hardwoods with some pines mixed in. Roughly 300 yards from the road there's a low lying area that does tend to hold water. This area has formed into a small pond. This is where much wildlife activity was seen.