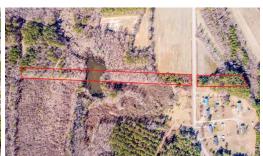

## SOLD

Take a look at this affordable property located just outside of Rocky Mount! Featuring road frontage, a secluded natural pond, this is a great place to build your dream home!

6.5 Acres of Recreational and Residential Land For Sale in Nash County, NC! This property is located off of Drake Road and is minutes from Dortches, a short drive from Highway 301, Highway 64, and I-95. There's 140 feet of road frontage on both the eastern and western side of the property.

The majority of the property is wooded. There's roughly 1.2 acres on the eastern side of Drake Road and 5.11 acres on the western side of Drake Road. The timber is mostly hardwoods with some pines mixed in. Roughly 300 yards from the road there's a low lying area that does tend to hold water. This area has formed into a small pond. This is where much wildlife activity was seen.