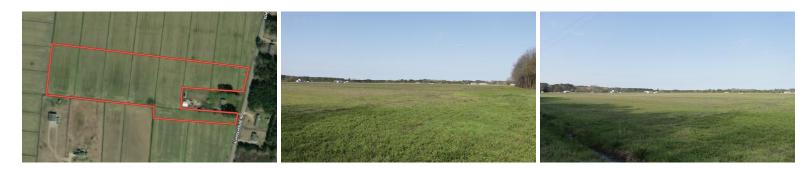

#### -Tract 3-

Located near the intersection of Crooked Run Road and School House Road, this tract of land would make for a great horse farm or farmette in which you could just enjoy a simple country lifestyle. Nestled in the Newland community of Pasquotank County, this area is highly sought after due to its ideal location to Highway 17 which allows for easy access to Virginia as well as Elizabeth City and the Outer Banks. County water is available as well.

## **MORE DETAILS**

Address: 1333 School House Road Elizabeth City, NC 27909

Acreage: 10.0 acres

County: Pasquotank

MOPLS ID: 28475

**GPS Location:** 36.434199 x -76.399207