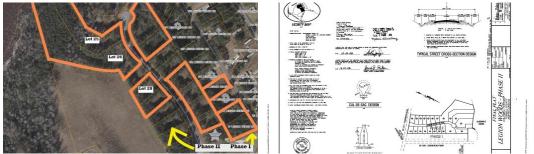

# 185/211 LEGION BEACH ROAD, COLUMBIA, TYRRELL

### ACTIVE

FROM HIGHWAY 64 in Columbia - approximately 1000 feet east of the Scuppernong River Bridge, turn onto N Road St (a LEFT TURN if headed east, a RIGHT TURN if headed west). Go 1.2 miles and TURN LEFT onto Riverneck Road. Go 2.5 miles and TURN LEFT to STAY ON Riverneck Road. Go 1.6 miles and TURN RIGHT onto Legion Court (next right after passing Legion Beach Road). Lot 26 is the 8th lot on left, Lot 25 is the 9th lot on left, and its road frontage ends right at the beginning of the cul-de-sac. \*\*The common area and pier are a short walk away, on the left rear portion of the cul-de-sac\*\*\*

#### Address:

185/211 Legion Beach Road Columbia, NC 27925

County: Tyrrell

**GPS Location:** 35.949146 x -76.311997

PRICE: \$127,990