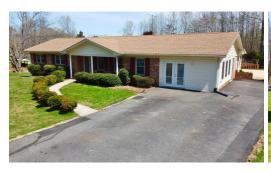

### **SOLD**

Beautifully kept and updated home, fresh paint, remodeled bath, h20 heater 2 years old, very private, paved drive, open on front, mature woodland on back with ATV trails. Great home to entertain in, LR/DR/FR/ eat-in kitchen and 3BR on main level, finish in the basement also, large patio, new sun rm, carport has been partially completed for a family rm, main level laundry rm. Separate building lot currently used for sheep & goats, with fencing and outbuildings, greenhouse, some livestock available, fencing can be removed prior to closing