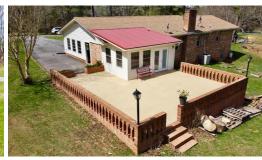

### **SOLD**

Beautifully kept and updated home, fresh paint, remodeled bath, h20 heater 2 years old, very private, paved drive, open on front, mature woodland on back with ATV trails. Great home to entertain in, LR/DR/FR/ eat-in kitchen and 3BR on main level, finish in the basement also, large patio, new sun rm, carport has been partially completed for a family rm, main level laundry rm. Separate building lot currently used for sheep & goats, with fencing and outbuildings, greenhouse, some livestock available, fencing can be removed prior to closing