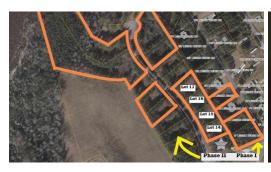

## **ACTIVE**

FROM HWY 64 in COLUMBIA - approximately 1000 feet east of the Scuppernong River Bridge, turn onto N Road St (this will be a LEFT TURN if traveling east; this will be a RIGHT TURN if traveling west). Go 1.2 miles, and TURN LEFT onto Riverneck Road. Go 2.5 miles, and TURN LEFT to STAY ON Riverneck Road. Go 1.6 miles, and TURN RIGHT onto Legion Court (immediately after passing Legion Beach Road) Lots on right.... Lot 14 is the second lot on right, then 15 16 & 17 follow Lot 14. Signs to come.

## **MORE DETAILS**

Address:

14/15/16/17 Legion Beach Road Columbia, NC 27925

Acreage: 1.6 acres

County: Tyrrell

**GPS Location:** 

35.947270 x -76.309336

**PRICE:** \$99,000