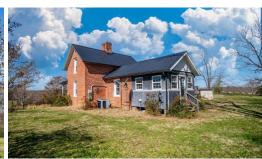

## **SOLD**

Adorable farmhouse sitting on over 161 acres! Two adjoining lots are being sold together as one unit. The centerpiece of the farm is the gorgeous farmhouse. This piece of Pittsylvania County history was built by a Swiss family in 1889. The fireplaces in each room, including the bathroom, highlights the charm and history of this house. Updates include a metal roof, new windows, and HVAC in 2005. The kitchen and bathroom have been updated with modern amenities. The farm is currently used to raise cattle. There are 3 ponds and a creek on the property. Multiple older buildings and two newer metal buildings provide plenty of storage and roofed work areas. The land is mostly flat to rolling making farming this land a joy.