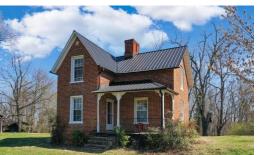

## **SOLD**

Adorable farmhouse sitting on over 161 acres! Two adjoining lots are being sold together as one unit. The centerpiece of the farm is the gorgeous farmhouse. This piece of Pittsylvania County history was built by a Swiss family in 1889. The fireplaces in each room, including the bathroom, highlights the charm and history of this house. Updates include a metal roof, new windows, and HVAC in 2005. The kitchen and bathroom have been updated with modern amenities. The farm is currently used to raise cattle. There are 3 ponds and a creek on the property. Multiple older buildings and two newer metal buildings provide plenty of storage and roofed work areas. The land is mostly flat to rolling making farming this land a joy.