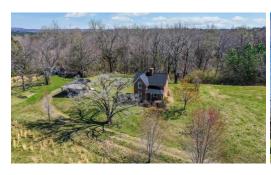

## **SOLD**

Adorable farmhouse sitting on over 161 acres! Two adjoining lots are being sold together as one unit. The centerpiece of the farm is the gorgeous farmhouse. This piece of Pittsylvania County history was built by a Swiss family in 1889. The fireplaces in each room, including the bathroom, highlights the charm and history of this house. Updates include a metal roof, new windows, and HVAC in 2005. The kitchen and bathroom have been updated with modern amenities. The farm is currently used to raise cattle. There are 3 ponds and a creek on the property. Multiple older buildings and two newer metal buildings provide plenty of storage and roofed work areas. The land is mostly flat to rolling making farming this land a joy.

## **MORE DETAILS**

Address:

620 Adams View LN Java, VA 24565

Acreage: 161.6 acres

County: Pittsylvania

**GPS Location:** 

0.000000 x 0.000000

PRICE: \$450,000