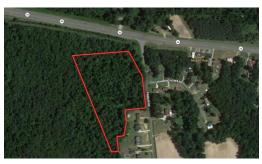

#### SOLD

11.34 +/- acres of timber or homestead land for sale in Duplin County, NC!

Conveniently located in the Town of Beulaville, NC.

- 15 miles to Richlands, NC
- 30 miles to Jacksonville, NC
- 45 miles to Sneads Ferry, NC

Natural growth timber property in Duplin County! This property could be a great homestead property. Buyer will be responsible to get a soil evaluation done for a septic system. Call us today to schedule a showing.

#### Address:

Off Sandlin Road Beulaville, NC 28518

Acreage: 11.3 acres

County: Duplin

**MOPLS ID:** 28353

**GPS Location:** 

34.925695 x -77.797312

PRICE: \$35,000