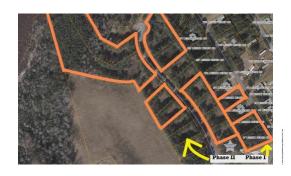

## **ACTIVE**

From HWY 64 - Approximately 1000 feet east of the Scuppernong River Bridge, turn onto N Road Street (if eastbound, this is a LEFT turn; if westbound, this is a RIGHT turn). Go 1.2 miles, and TURN LEFT onto Riverneck Road. Go 2.5 miles, and TURN LEFT to STAY ON Riverneck Road. Go 1.6 miles, and Legion Beach Road will be on your right; Legion Court is the next right turn after passing Legion Beach Road. The lots are on both Legion Beach Rd and Legion Court... On Legion Beach Road (phase 1 lots): Lot 2 is the second lot on left, Lot 4 is the fourth lot on left. On Legion Court: Lot 14 is the second lot on right; Lot 15 is the third lot on right; Lot 16 is the fourth lot on right; Lot 17 is the fifth lot on right; Lots 20/21 are the eight & ninth lots on the right, they begin about 150 feet before Legion Court bends to the right, and they end almost halfway around the cul de sac; Lot 29 is the fifth lot on left; Lots 26/28 are the sixth and eighth lots on left; Lot 25 is the ninth lot on left, it begins about 150 feet before the beginning of the cul de sac, and ends right where the cul de sac begins.