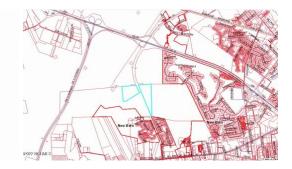

## ACTIVE

Approximately, 98.4 acres of undeveloped wooded land. Located just off US 70 HWY on the US 43 HWY connector this is a prime location for future residential and/or commercial development. The property is currently outside city limits and not zoned. Sale is for two parcels of land. Acreage is slightly more than 98. NC DOT has plans to extend the US 43 HWY connector to US 17 HWY with the new road located between these two parcels of land. The other side of US 70 HWY is the West New Bern development.

## MORE DETAILS

Address: Tbd Savoy Drive New Bern, NC 28562

Acreage: 98.4 acres

County: Craven

**GPS Location:** 35.121578 x -77.137012