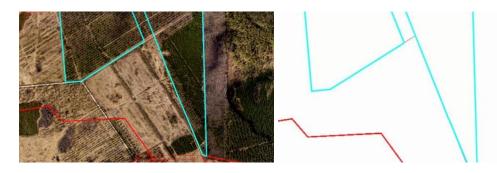

## ACTIVE

Approximately, 98.4 acres of undeveloped wooded land. Located just off US 70 HWY on the US 43 HWY connector this is a prime location for future residential and/or commercial development. The property is currently outside city limits and not zoned. Sale is for two parcels of land. Acreage is slightly more than 98. NC DOT has plans to extend the US 43 HWY connector to US 17 HWY with the new road located between these two parcels of land. The other side of US 70 HWY is the West New Bern development.

## MORE DETAILS

Address: Tbd Savoy Drive New Bern, NC 28562

Acreage: 98.4 acres

County: Craven

**GPS Location:** 35.121578 x -77.137012