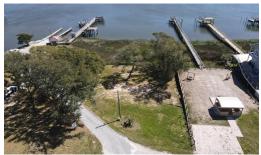

## **SOLD**

Stop scrolling. This ICW homesite has everything you've been looking for. The well established community of Tanglewood offer's each homeowner use of private boat launch and fishing pier to give families the opportunity to create the best memories of your lives. Homesite has electric ,water and a 3 bedroom septic installed. Your backdoor is situated between Lockwood Folly and Shallotte Inlets for easy access to the Atlantic Ocean to enjoy our world class fishing Brunswick County has to offer. THE BEACH, Holden Beach is only 5 minutes to your driveway or across the waterway by boat or jet ski & kayak. Start living your Beach Life today.