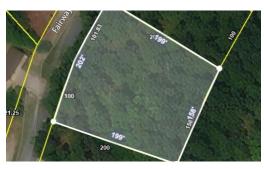

## **3 FAIRWAY DRIVE, SHALLOTTE, BRUNSWICK**

## **SOLD**

Build your dream home with room to spare. This oversized, lot in prestigious Brierwood Golf Club has over 200 feet of road frontage and totals close to 1 acre. It's just minutes to Ocean Isle Beach's shores. It's the best kept secret in Shallotte! With no HOA dues, public utilities and a community pool it's prime living. This lot sits high and dry in a no flood zone, with high elevation overlooking one of the many water features in Brierwood Estates. Don't let this one pass you by.

## **MORE DETAILS**

Address:

3 Fairway Drive Shallotte, NC 28470

Acreage: 0.8 acres

County: Brunswick

**GPS Location:** 

33.955347 x -78.387783

PRICE: \$42,000