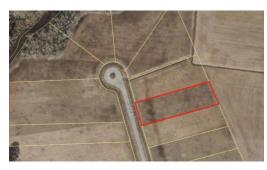

## 34 WINFIELD LANE, PINETOWN, BEAUFORT

## **MORE DETAILS**

Address:

34 Winfield Lane Pinetown, NC 27865

Acreage: 0.7 acres

County: Beaufort

**GPS Location:** 

35.505499 x -76.708774

**PRICE: \$22,900**