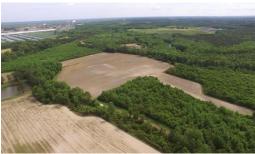

## **SOLD**

Great 230- acre farm for sale in Martin County NC with tremendous long term value. The 230 acres has 105 acres of farmland and 125 acres of timberland. This NC property has great access off of hwy 64 that makes an easy drive from Raleigh or the beach. THe property is loaded with deer, bear, turkeys and all sorts of small game & could be your own private hunting paradise with long term value. Martin County NC is known throughout the state to have massive trophy Black Bears. Martin COunty Nc has the ROanoke River basin that runs through the county, this property has over 2700 ft of creek front that leads right to the Roanoke River.