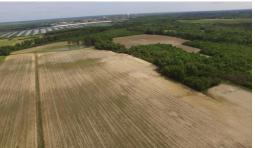

## **SOLD**

Great 230- acre farm for sale in Martin County NC with tremendous long term value. The 230 acres has 105 acres of farmland and 125 acres of timberland. This NC property has great access off of hwy 64 that makes an easy drive from Raleigh or the beach. THe property is loaded with deer, bear, turkeys and all sorts of small game & could be your own private hunting paradise with long term value. Martin County NC is known throughout the state to have massive trophy Black Bears. Martin COunty Nc has the ROanoke River basin that runs through the county, this property has over 2700 ft of creek front that leads right to the Roanoke River.