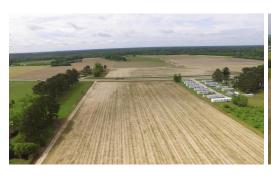

## **SOLD**

Great 230- acre farm for sale in Martin County NC with tremendous long term value. The 230 acres has 105 acres of farmland and 125 acres of timberland. This NC property has great access off of hwy 64 that makes an easy drive from Raleigh or the beach. THe property is loaded with deer, bear, turkeys and all sorts of small game & could be your own private hunting paradise with long term value. Martin County NC is known throughout the state to have massive trophy Black Bears. Martin COunty Nc has the ROanoke River basin that runs through the county, this property has over 2700 ft of creek front that leads right to the Roanoke River.