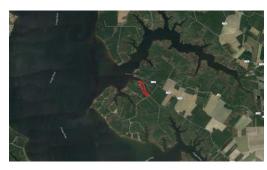

## **SOLD**

Waterfront Land For Sale in Hyde County NC! Privacy, Seclusion, Homesite Potential, and Waterfrontage. This tract has everything you need and want in a tract of land to build your dream home or weekend getaway. Featuring 825 feet of Creek Frontage on Slade Creek. This tract already has underground electric available and is ready for your dream home. Lots 2 and 3 are being sold together to provide more acreage and elbow room than the usual lots located in the Preserve. However, lots 2 and 3 are also being offered individually. This lot also offers the potential for a private boat dock or pier on the water as well.

## **MORE DETAILS**

Address:

0 Sandy Point Road Scranton, NC 27875

Acreage: 15.9 acres

County: Hyde

**GPS Location:** 

35.452713 x -76.538975

PRICE: \$129,800