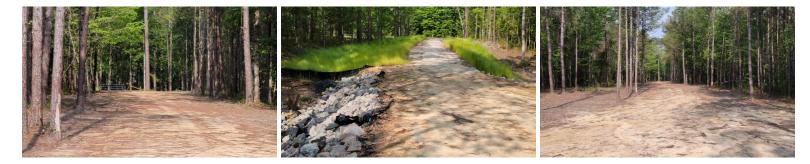

## SOLD

Want a private estate of your own. 35 acres for your hide-away in a peaceful setting. Deer, turkeys, birds, crickets, squirrels, nature's paradise. Build your dream home surrounded by all of nature. Minute's drive to Wilmington and almost in the heart of Delco. Thirty minute drive to coastal beaches. Investors can develop this already fenced in 35 acres. There is a Duke Power utility easement through one part of the property. You may also access the property from the old CC Road(Civilian Conservation) that runs the back line of the property from US 74-76 to Fertilizer Road.

## **MORE DETAILS**

Address: 700 Pineland Road Riegelwood, NC 28456

Acreage: 36.2 acres

County: Columbus

**GPS Location:** 34.313701 x -78.193781