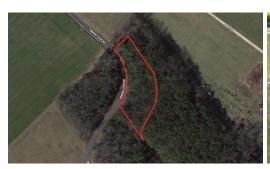

### **REDUCED**

Great 1.41ac building lot with community dock, seclusion, and easy access to the boat launch at Morley's Wharf Fishing Pier near the town of Exmore!

Mossy Oak Properties is pleased to present to you an excellent opportunity to own a great building lot with community dock access to Nassawadox Creek in the secluded Hideaway Cove neighborhood. This 1.41 acre lot offers over 300 feet of paved road frontage along Hideaway Cove Road, easy access to the town of Exmore, Morley's Wharf Boat Ramp, and all the eastern shore has to offer.

This wooded lot offers the ability to keep that secluded feel sitting at the entrance to Hideaway Cove while enjoying beautiful scenery of the cropland, wildlife, and sunsets across the bay. This lot offers the ability to place your new home nestled among the trees for privacy with a view of the fern covered creeks edge leading out to Nassawadox Creek! The lot offers electricity and telecom ready for your new home to be built! Enjoy quick access to the bay from the community dock or a quick trip down to the sandy beaches of Silver Beach just minutes away!