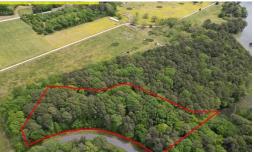

### **REDUCED**

Great 1.41ac building lot with community dock, seclusion, and easy access to the boat launch at Morley's Wharf Fishing Pier near the town of Exmore!

Mossy Oak Properties is pleased to present to you an excellent opportunity to own a great building lot with community dock access to Nassawadox Creek in the secluded Hideaway Cove neighborhood. This 1.41 acre lot offers over 300 feet of paved road frontage along Hideaway Cove Road, easy access to the town of Exmore, Morley's Wharf Boat Ramp, and all the eastern shore has to offer.

This wooded lot offers the ability to keep that secluded feel sitting at the entrance to Hideaway Cove while enjoying beautiful scenery of the cropland, wildlife, and sunsets across the bay. This lot offers the ability to place your new home nestled among the trees for privacy with a view of the fern covered creeks edge leading out to Nassawadox Creek! The lot offers electricity and telecom ready for your new home to be built! Enjoy quick access to the bay from the community dock or a quick trip down to the sandy beaches of Silver Beach just minutes away!