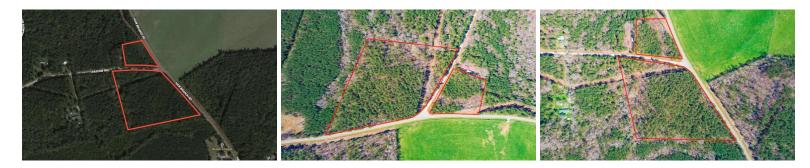

13.98 Acres of Recreational and Residential land For Sale in Moore County, NC! The property is all wooded and consists of mostly mature pine trees. None of the property is encompassed within the FEMA floodplain. There are also no wetland designated areas on the property. No soil evaluation or perk test has been done. The property is level and is roughly 320 feet above sea level. A unique attribute of the property is there is land on both sides of Rascob Road. There is 1,110 feet of road frontage on Haw Branch Road and 560 feet of road frontage on Rascob Road. There is a power line that cuts through the southern portion of the property and is roughly 550 feet long and 40 feet wide. There is also a full boundary survey of the property and a clear title on file.