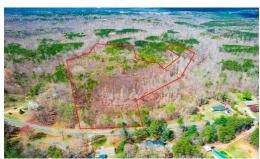

19.5 Acres of Recreational and Residential Land For Sale in Caswell County, NC! This property is ideal for someone who has been searching for a place to build a home! Featuring 250 feet of road frontage, this property would be a great homesite. A new trail system has recently been professionally established in addition to a detailed soil evaluation showing the possibility for a 4 bedroom conventional system! None of the acreage is encompassed in the FEMA floodplain and the only wetland designated areas are along a seasonal creek towards the rear of the property. The property would also make a fantastic entry-level investment property as well as hunting / recreational property. Roads, paths, and food plot areas would be strategically established to allow numerous hunters to hunt safely. Whitetail deer are plentiful in the area and so are wild turkey. With some habitat work this property can be a great affordable hunting hotspot. No perk test has been conducted but the soil map overlay is included in the photo gallery as well as a contour line overlay to show the elevational variations throughout the property.-

#### Address:

Off Stoney Creek School Road Reidsville, NC 27320

Acreage: 19.5 acres

County: Caswell

**MOPLS ID: 27650** 

**GPS Location:** 

36.329006 x -79.419353

**PRICE: \$69,900** 