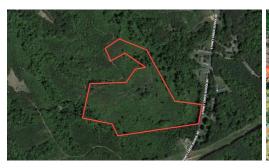

19.5 Acres of Recreational and Residential Land For Sale in Caswell County, NC! This property is ideal for someone who has been searching for a place to build a home! Featuring 250 feet of road frontage, this property would be a great homesite. A new trail system has recently been professionally established in addition to a detailed soil evaluation showing the possibility for a 4 bedroom conventional system! None of the acreage is encompassed in the FEMA floodplain and the only wetland designated areas are along a seasonal creek towards the rear of the property. The property would also make a fantastic entry-level investment property as well as hunting / recreational property. Roads, paths, and food plot areas would be strategically established to allow numerous hunters to hunt safely. Whitetail deer are plentiful in the area and so are wild turkey. With some habitat work this property can be a great affordable hunting hotspot. No perk test has been conducted but the soil map overlay is included in the photo gallery as well as a contour line overlay to show the elevational variations throughout the property.-

#### Address:

Off Stoney Creek School Road Reidsville, NC 27320

Acreage: 19.5 acres

County: Caswell

**MOPLS ID: 27650** 

**GPS Location:** 

36.329006 x -79.419353

**PRICE: \$69,900** 