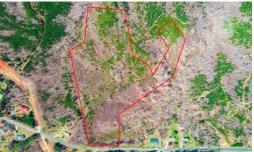

19.5 Acres of Recreational and Residential Land For Sale in Caswell County, NC! This property is ideal for someone who has been searching for a place to build a home! Featuring 250 feet of road frontage, this property would be a great homesite. A new trail system has recently been professionally established in addition to a detailed soil evaluation showing the possibility for a 4 bedroom conventional system! None of the acreage is encompassed in the FEMA floodplain and the only wetland designated areas are along a seasonal creek towards the rear of the property. The property would also make a fantastic entry-level investment property as well as hunting / recreational property. Roads, paths, and food plot areas would be strategically established to allow numerous hunters to hunt safely. Whitetail deer are plentiful in the area and so are wild turkey. With some habitat work this property can be a great affordable hunting hotspot. No perk test has been conducted but the soil map overlay is included in the photo gallery as well as a contour line overlay to show the elevational variations throughout the property.-

#### Address:

Off Stoney Creek School Road Reidsville, NC 27320

Acreage: 19.5 acres

County: Caswell

**MOPLS ID: 27650** 

**GPS Location:** 

36.329006 x -79.419353

**PRICE: \$69,900** 