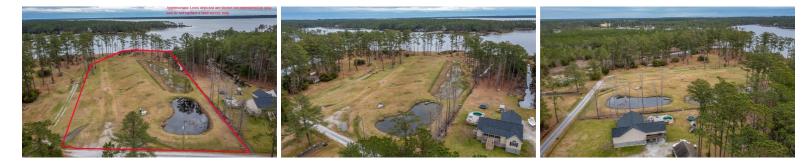

## ACTIVE

Incredible building opportunity in the quaint town of Vandemere North Carolina. Town approved project that includes 6 condo pads, 2 units per pad for a total of 12 condos. This projects infrastructure is already in place... just start building! Community sewer, power, storm water retention areas, and elevated pads for each unit. Perfectly situated at the end of Griggs Road. Majestic views of Vandemere Creek and Bay River from each proposed unit. The proposed plans and photos for representational purposes