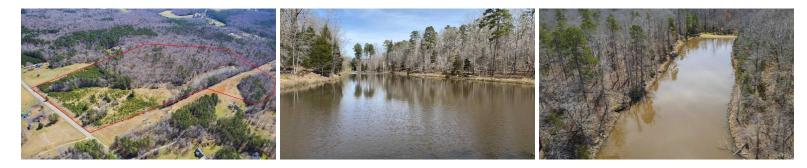

## ACTIVE

This 72-acre tract is one of the most scenic large tracts of land in Orange County. Mature hardwoods and pines surround the 2-3 acre stocked lake providing an ideal spot for recreation or building your dream home. When you walk this property, you experience natural beauty offered in abundance. The location is remarkably convenient at approximately 6 miles from both Hillsborough and Durham.