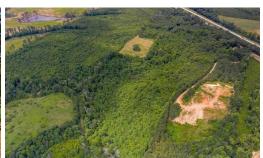

## **PENDING**

Prime Land facing I-85. Great exposure from major highway for your business. 70.23 AC Facing I-85 w/ 1430' Frontage but only around 700' on paved service road near Dead end of New Commerce Drive. Access by Oxford Exit 204. Presently Zoned RA (Residential Agriculture). Probably Highest and Best use for Buyer would be to Change Zoning to I-2. City water runs in front of the property. Sewer Needed. Mainly wooded.